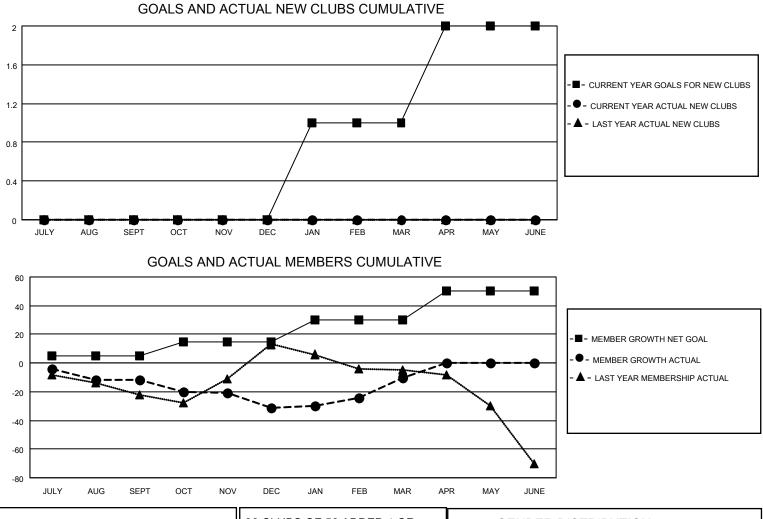

## LOCATION REP OF SOUTH AFRICA

District 410 W

Results as of: 3/31/2022

| Clubs                 |               |           |               | Members               |                        |                         |                                                    |
|-----------------------|---------------|-----------|---------------|-----------------------|------------------------|-------------------------|----------------------------------------------------|
| RESULTS FOR 2021-2022 |               |           |               | RESULTS FOR 2021-2022 |                        |                         |                                                    |
| QUARTER               | NEW CLUB GOAL | NEW CLUBS | DROPPED CLUBS | QUARTER               | BER GROWTH NET<br>GOAL | MEMBER GROWTH<br>ACTUAL | DROPPED<br>MEMBERS ACTUAL<br>(including transfers) |
| JULY/AUG/SEPT         | 0             | 0         | 0             | JULY/AUG/SEPT         | 5                      | 27                      | 33                                                 |
| OCT/NOV/DEC           | 0             | 0         | 0             | OCT/NOV/DEC           | 10                     | 44                      | 58                                                 |
| JAN/FEB/MAR           | 1             | 0         | 0             | JAN/FEB/MAR           | 15                     | 49                      | 26                                                 |
| APR/MAY/JUNE          | 1             | 0         | 0             | APR/MAY/JUNE          | 20                     | 0                       | 0                                                  |